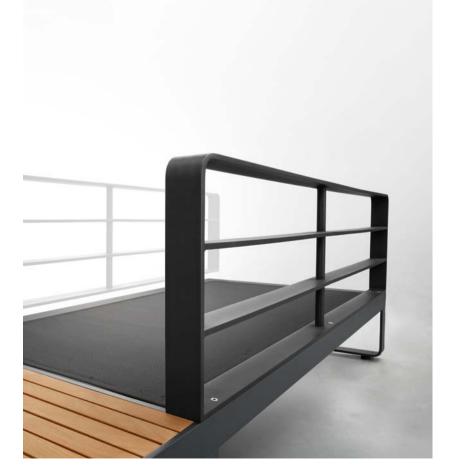

## CARRIBEAN

HIGOLD' FURNITURE 434

Outdoor Furniture Collection CARRIBEAN

305135 Left Corner Sofa Size: 790x1760x650mm

305182 Coffee Table Size: 730x730x270mm

CARRIBEAN Combinations

305180 (the combination can be exchanged to opposite directions)

305136 Right Corner Sofa Size: 790x1760x650mm