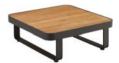

## CARRIBEAN

HIGOLD' FURNITURE 434

Outdoor Furniture Collection CARRIBEAN

305135 Left Corner Sofa Size: 790x1760x650mm

305182 Coffee Table Size: 730x730x270mm

CARRIBEAN Combinations

305180 (the combination can be exchanged to opposite directions)