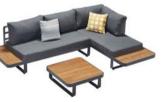

Carribean is characterized by its simple combination of two mini-lounges and one coffee table. Comfort becomes more available to human body by making the seats with textilene panels. Natural teak wood serves as the tops to hold staffs, like daily necessities. Actually it has represented a modern style of outdoor living for the young generation.

## CARRIBEAN

HIGOLD' FURNITURE 434

Outdoor Furniture Collection CARRIBEAN

305135 Left Corner Sofa Size: 790x1760x650mm

305182 Coffee Table Size: 730x730x270mm

CARRIBEAN Combinations

305180 (the combination can be exchanged to opposite directions)

305136 Right Corner Sofa Size: 790x1760x650mm