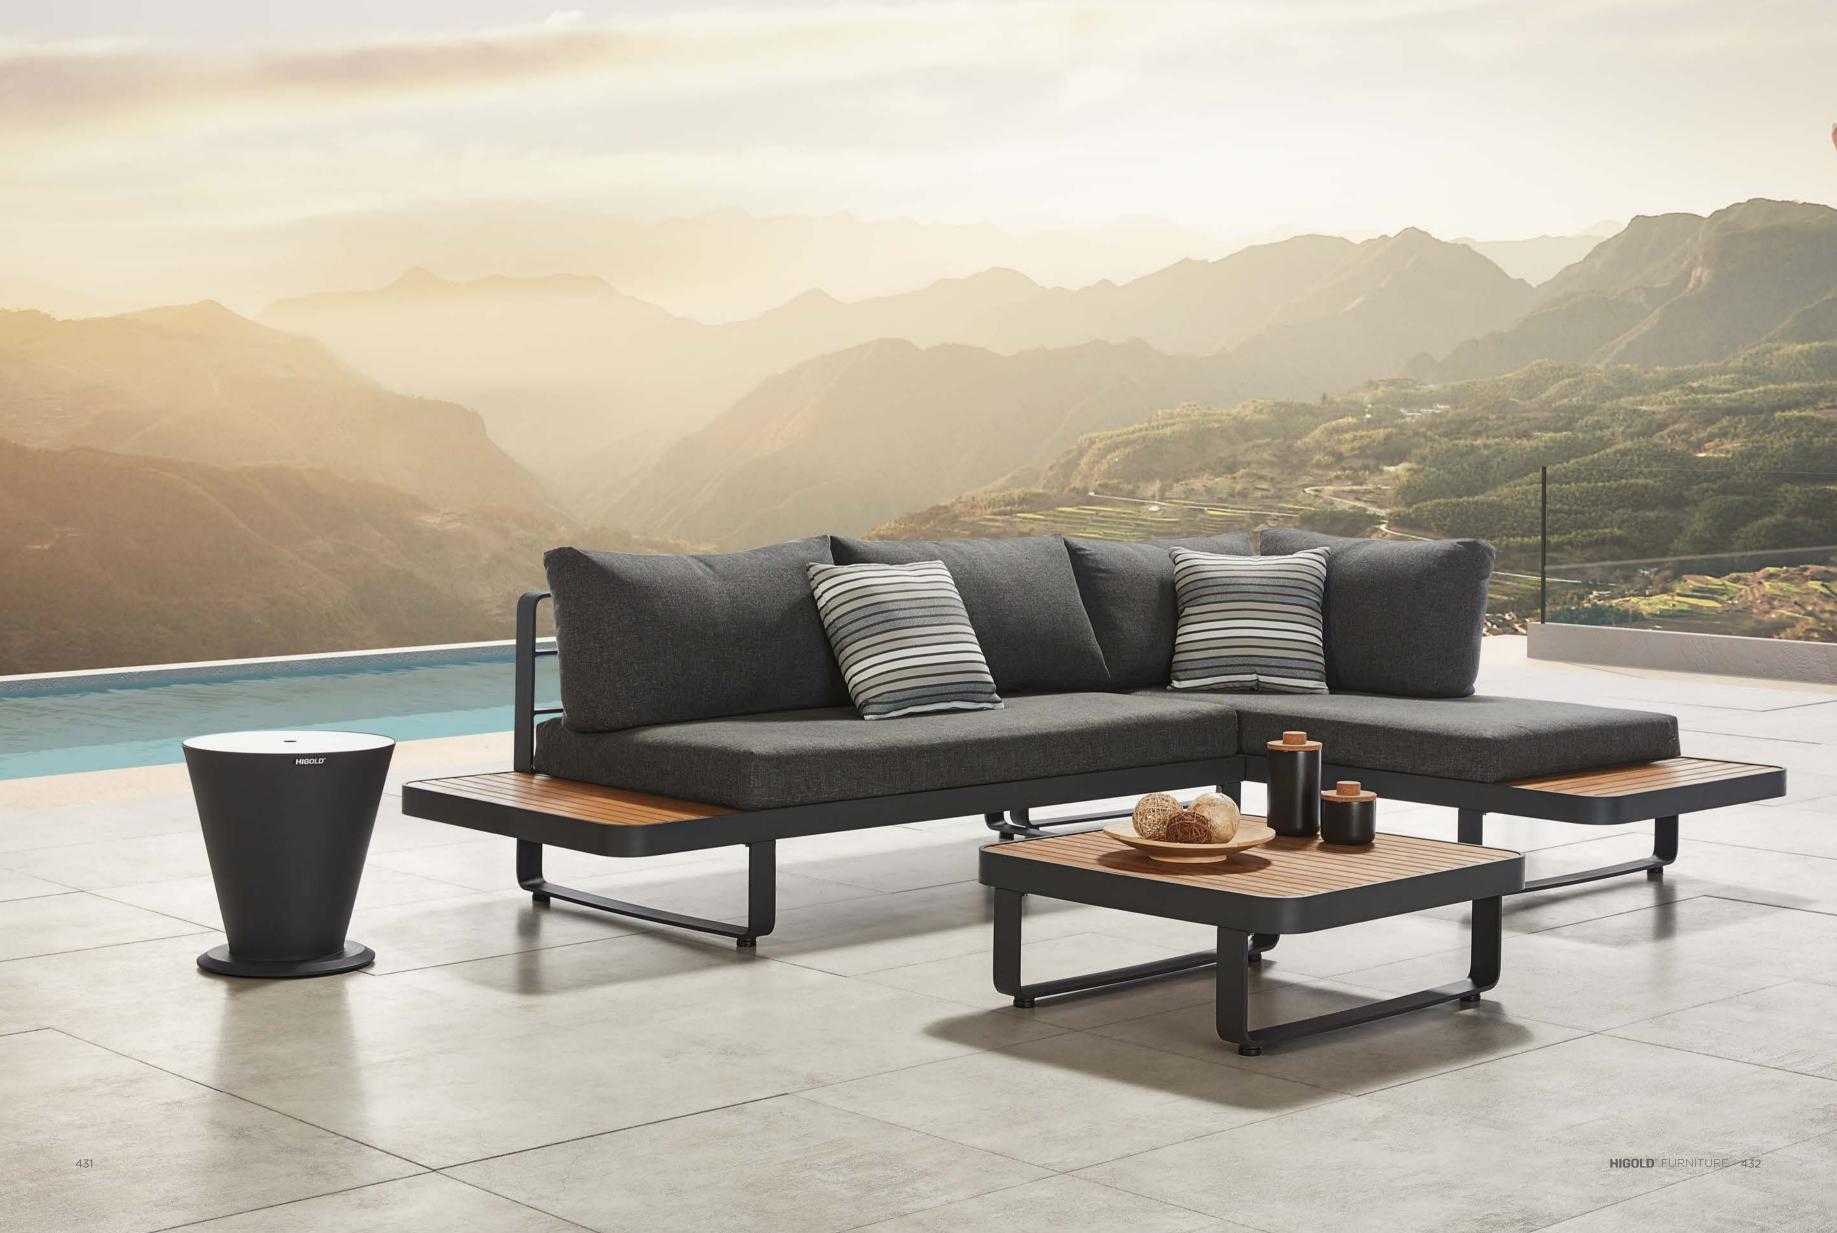

Carribean is characterized by its simple combination of two mini-lounges and one coffee table. Comfort becomes more available to human body by making the seats with textilene panels. Natural teak wood serves as the tops to hold staffs, like daily necessities. Actually it has represented a modern style of outdoor living for the young generation.

## CARRIBEAN

HIGOLD' FURNITURE 434

Outdoor Furniture Collection CARRIBEAN

305135 Left Corner Sofa Size: 790x1760x650mm

305182 Coffee Table Size: 730x730x270mm

CARRIBEAN Combinations

305180 (the combination can be exchanged to opposite directions)

305136 Right Corner Sofa Size: 790x1760x650mm