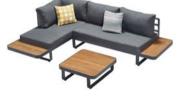

Carribean is characterized by its simple combination of two mini-lounges and one coffee table. Comfort becomes more available to human body by making the seats with textilene panels. Natural teak wood serves as the tops to hold staffs, like daily necessities. Actually it has represented a modern style of outdoor living for the young generation.

## CARRIBEAN

HIGOLD' FURNITURE 434

Outdoor Furniture Collection CARRIBEAN

305135 Left Corner Sofa Size: 790x1760x650mm

305182 Coffee Table Size: 730x730x270mm

CARRIBEAN Combinations

305180 (the combination can be exchanged to opposite directions)

305136 Right Corner Sofa Size: 790x1760x650mm