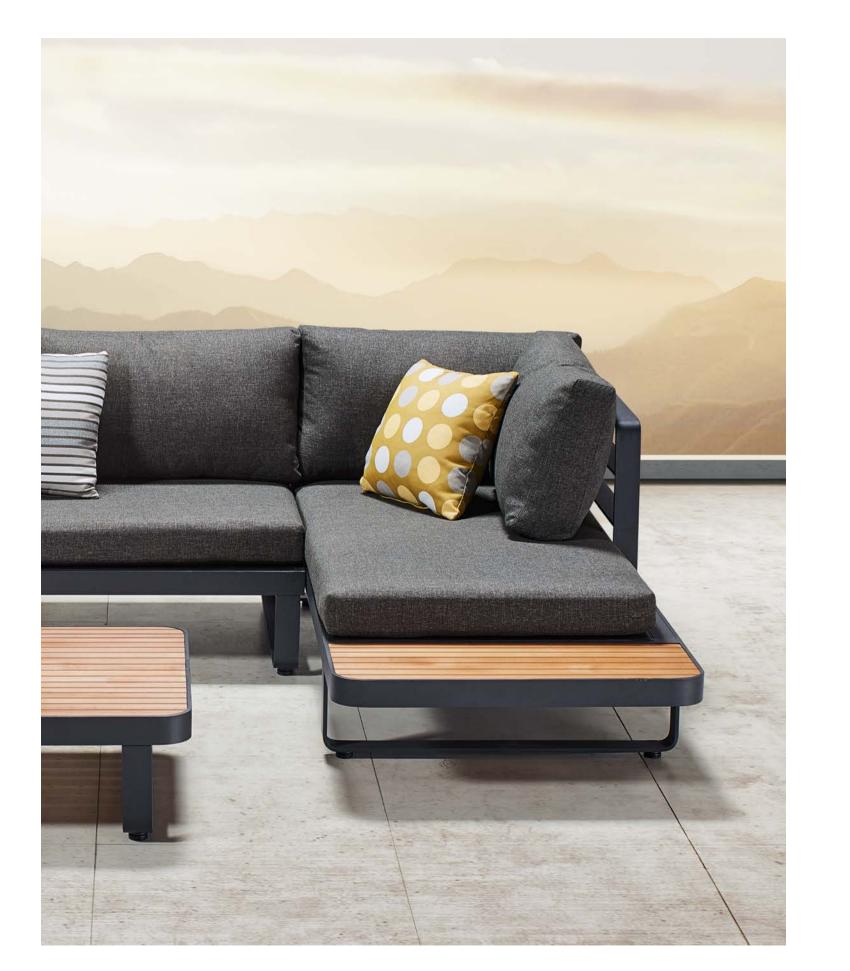

Carribean is characterized by its simple combination of two mini-lounges and one coffee table. Comfort becomes more available to human body by making the seats with textilene panels. Natural teak wood serves as the tops to hold staffs, like daily necessities. Actually it has represented a modern style of outdoor living for the young generation.

## CARRIBEAN

HIGOLD' FURNITURE 434

Outdoor Furniture Collection CARRIBEAN

305135 Left Corner Sofa Size: 790x1760x650mm

305182 Coffee Table Size: 730x730x270mm

CARRIBEAN Combinations

305180 (the combination can be exchanged to opposite directions)

305136 Right Corner Sofa Size: 790x1760x650mm